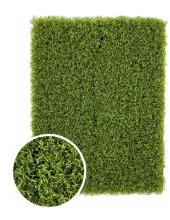

#### **VFRSA**

A versatile turf with a natural look at a competitive price point. Used for landscapes, commercial use, and more, there is nowhere our Versa can't be.

- Pet Friendly
- 70 oz.
- Pile Height: 1.5"
- Best All-Around Option