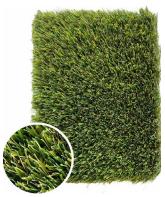

## NATIVE

This proprietary blend only offered by Turf Tek is specifically made for the Northeast to be a new benchmark in synthetic landscape turf.

- Pet Friendly
- 85 oz.
- Pile Height: 2"
- Our Premiere Option