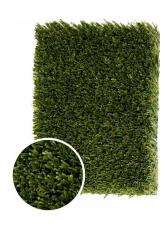

## NATIVE

This proprietary blend only offered by Turf Tek is specifically made for the Northeast to be a new benchmark in synthetic landscape turf.

- Pet Friendly
- 85 oz.
- Pile Height: 2"
- Our Premiere Option