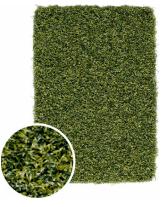

# NATURAL

Multi-use natural lawn look with lasting beauty. Best-in-class natural & realistic lush appearance with excellent drainage.

- Pet Friendly
- 75 oz.
- Pile Height: 1.7"
- Best-Seller