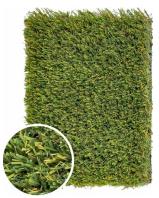

#### **VFRSA**

A versatile turf with a natural look at a competitive price point. Used for landscapes, commercial use, and more, there is nowhere our Versa can't be.

- Pet Friendly
- 70 oz.
- Pile Height: 1.5"
- Best All-Around Option