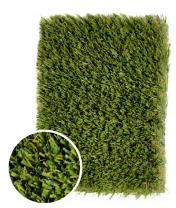

# NATURAL

Multi-use natural lawn look with lasting beauty. Best-in-class natural & realistic lush appearance with excellent drainage.

- Pet Friendly
- 75 oz.
- Pile Height: 1.7"
- Best-Seller